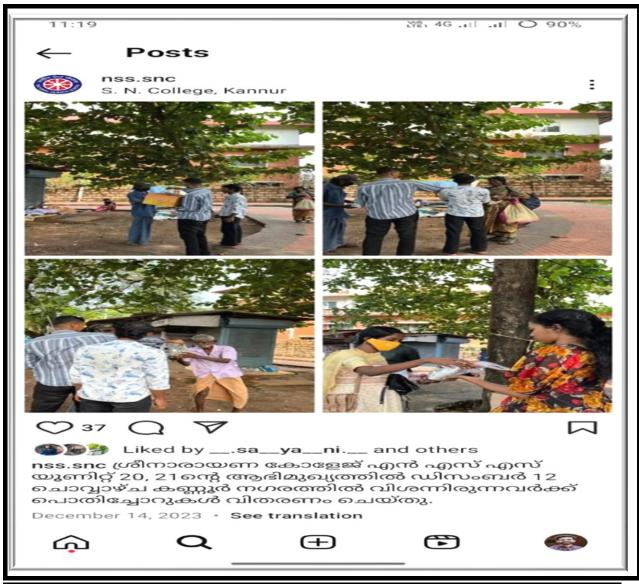

### Social Justice: Free Midday Meal Programme

The **Free Midday Meal Programme** at Sree Narayana College reflects the institution's dedication to social justice. This initiative is designed to support economically disadvantaged peoples by providing nutritious meals during school hours. The programme started during covid 19 lockdown period on 08/01/2021. Its objectives include:

- **Free Midday Meal:** Ensuring that our students distributed free midday meal to needy people. The initiative fosters a sense of community as it involves local stakeholders in its implementation and operation
- Free Midday Meals to Hospital: By providing free meals, to the bystanders to hospitals located in Kannur Municipal Corporation.
- Hunger Free Campus: It ensures free meals to every students of the college