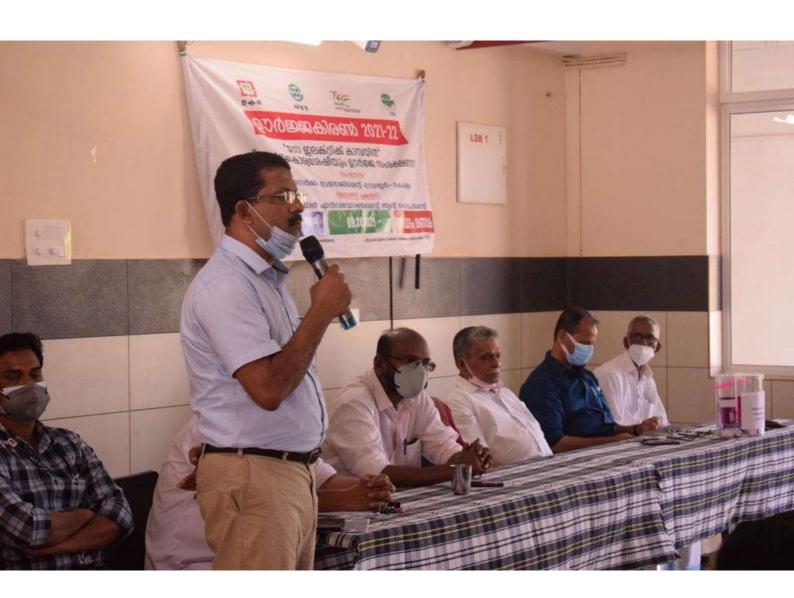

# ഉൗർജ്ജ കിരൺ 2021-22 'ഗോ ഇലക്ല്രിക്ക് ക്വാമ്പയിൻ' ഊർജ്ജ കാര്യശേഷിയും ഊർജ്ജ സംരക്ഷണവും വനിതാസംരംഭക ശാക്തീകരണ ശിൽപശാല

ബഹുമാന്വരേ ,

ഊർജ്ജ കിരൺ പരിപാടിയുടെ ഭാഗമായി കണ്ണൂർ താലൂക്കിലെ കുടുംബശ്രീ സംരംഭകരുമായി ഏകോപിച്ച് ഒരു ഊർജ്ജ സംരക്ഷണ ബോധവൽക്കരണ പരിപാടിയും ഗോ ഇലക്ട്രിക്ക് ക്യാമ്പയിനിങ്ങും 6.12.2021 ന് ഉച്ചയ്ക്ക് 1.30ന് ശ്രീ നാരായണ കോളേജ് സെമിനാർ ഹാളിൽ വെച്ച് സംഘടിപ്പിക്കുന്നു. പരിപാടികളുടെ ഔപചാരികമായ ഉദ്ഘാടനം ബഹുമാനപ്പെട്ട എം.എൽ.എ ശ്രീ കടന്നപ്പള്ളി രാമചന്ദ്രൻ നിർവഹിക്കുന്നു. പ്രസ്തുത പരിപാടിയിലേക്ക് എല്ലാവരെയും സാദരം ക്ഷണിക്കുന്നു. പരിപാടിയിൽ പങ്കെടുക്കുന്ന എല്ലാവർക്കും എൽ.ഇ.ഡി. ബൾബ് സൗജന്വമായി നൽകുന്നതാണ്.

: **ശ്രീമതി** : **മിനി കെ. എൻ.** ( കൗൺസിലർ മെമ്പർ , കുറുവ ) : **ഡോ. അനിത പി.കെ.** (കോർഡിനേറ്റർ, ഐ.ക്യൂ.എ.സി)

ക്ലാസ്സ് : **ഊർജ്ജ സംരക്ഷണ ബോധവത്കരണം** 

ഡോ. പ്രശാന്ത് കെ. പി.

( ഇ,എം,സി, റിസോഴ്സ് പേഴ്സണൽ )

: വനിതാ സംരംഭക പ്രൊജക്റ്റ്

ഊർജ്ജ സംരക്ഷണവും ഊർജ്ജ കാര്യ ശേഷിയും

ഡോ: നഫീസ ബേബി ടി. പി.

(ഡയറക്ടർ ഓഫ് സ്റ്റുഡൻറ് സർവീസ്, കണ്ണൂർ യൂണിവേഴ്സിറ്റി

ഇ.എം.സി. റിസോഴ്സ് പേഴ്സൺ )

നന്ദി : ഡോ.അപർണ്ണ പി

(അസി.പ്രൊഫ.ബോട്ടണി വിഭാഗം, എസ്.എൻ.കോളേജ്,കണ്ണൂർ )