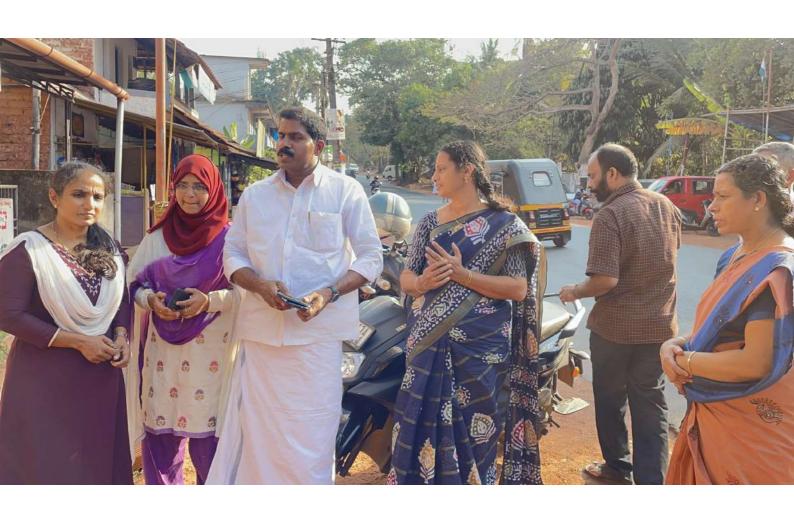

ചേലോറ, എളയാവൂർ, എടക്കാട്, മുണ്ടയാട് എന്നീ സ്ഥലങ്ങളിൽ ഈ പരിപാടി നടപ്പാക്കുന്നതിന് ഇഎംസി തിരഞ്ഞെടുത്തിരിക്കുന്നത് ശ്രീനാരായണ കോളേജ് കണ്ണൂരിനേയാണ്. കാമ്പയിന്റെ ഭാഗമായി 14.12.2021 തിയ്യതിയിൽ വൈകുന്നേരം 7മണി മുതൽ ഒരു വെബ്ബിനാർ നടത്തുന്നു, പരിപാടികളുടെ ഔപചാരികമായ ഉദ്ഘാടനം കണ്ണൂർ എസ്.എൻ.കോളേജ് പ്രിൻസിപ്പാൾ ഡോ. കെ.അജയകുമാറിന്റെ അദ്ധ്യക്ഷതയിൽ നടക്കുന്ന യോഗത്തിൽ ബഹുമാനപ്പെട്ട കണ്ണൂർ ജില്ലാ പഞ്ചായത്ത് പ്രസിഡ് ശ്രീമതി പി.പി. ദിവ്വ നിർവഹിക്കുന്നു. പ്രസ്തുത പരിപാടിയിലേക്ക് എല്ലാവരെയും സാദരം ക്ഷണിക്കുന്നു. പരിപാടി ഗൂഗിൾ മീറ്റ് ഓൺലൈൻ ഫ്ലാറ്റുഫോമിൽ ആണ് നടക്കുക . ലിങ്ക് ചുവടെ

പരിപാടികളുടെ ഔപചാരികമായ ഉദ്ഘാടനം പിണറായി പഞ്ചായത്ത് പ്രസിഡണ്ട് **ശ്രീ കെ.കെ. രാജീവന്റെ** അദ്ധ്യക്ഷതയിൽ നടക്കുന്ന യോഗത്തിൽ ബഹുമാനപ്പെട്ട **മുഖ്യമന്ത്രിയുടെ മണ്ഡലം പ്രതിനിധി ശ്രീ പി.ബാലൻ** നിർവഹിക്കുന്നു. പ്രസ്തുത പരിപാടിയിലേക്ക് എല്ലാവരെയും സാദരം ക്ഷണിക്കുന്നു.