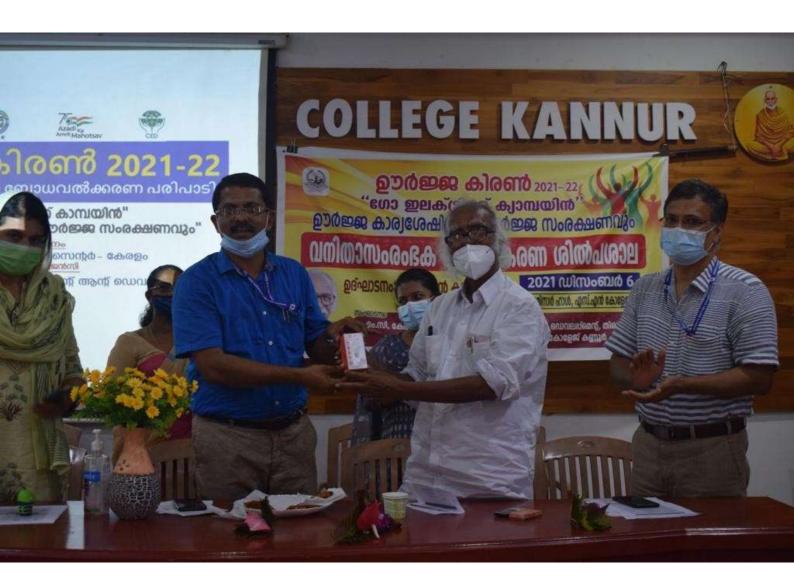

# ഉൗർജ്ജ കിരൺ 2021-22 'ഗോ ഇലക്ല്രിക്ക് ക്വാമ്പയിൻ' ഊർജ്ജ കാര്യശേഷിയും ഊർജ്ജ സംരക്ഷണവും വനിതാസംരംഭക ശാക്തീകരണ ശിൽപശാല

ബഹുമാന്വരേ ,

ഊർജ്ജ കിരൺ പരിപാടിയുടെ ഭാഗമായി കണ്ണൂർ താലൂക്കിലെ കുടുംബശ്രീ സംരംഭകരുമായി ഏകോപിച്ച് ഒരു ഊർജ്ജ സംരക്ഷണ ബോധവൽക്കരണ പരിപാടിയും ഗോ ഇലക്ട്രിക്ക് ക്യാമ്പയിനിങ്ങും 6.12.2021 ന് ഉച്ചയ്ക്ക് 1.30ന് ശ്രീ നാരായണ കോളേജ് സെമിനാർ ഹാളിൽ വെച്ച് സംഘടിപ്പിക്കുന്നു. പരിപാടികളുടെ ഔപചാരികമായ ഉദ്ഘാടനം ബഹുമാനപ്പെട്ട എം.എൽ.എ ശ്രീ കടന്നപ്പള്ളി രാമചന്ദ്രൻ നിർവഹിക്കുന്നു. പ്രസ്തുത പരിപാടിയിലേക്ക് എല്ലാവരെയും സാദരം ക്ഷണിക്കുന്നു. പരിപാടിയിൽ പങ്കെടുക്കുന്ന എല്ലാവർക്കും എൽ.ഇ.ഡി. ബൾബ് സൗജന്വമായി നൽകുന്നതാണ്.

രജിസ്ട്രേഷൻ

സ്വാഗതം : ഡോ. ജീഷ്ണ. എം. വി.

(കോ – ഓർഡിനേറ്റർ, ഊർജ്ജ കിരൺ)

അദ്ധ്യക്ഷൻ : ഡോ. കെ. അജയകൂമാർ

(പ്രിൻസിപ്പാൾ, എസ്. എൻ. കോളേജ്, കണ്ണൂർ)

ഉദ്ഘാടനം : ശ്രീ കടന്നപ്പള്ളി രാമചന്ദ്രൻ

(ബഹു. എം. എൽ. എ, കണ്ണൂർ)

ആരംസ : **ശ്രീ. സജേഷ് കുമാർ പി.കെ.**(കൗൺസിൽ മെമ്പർ, കിഴുത്തള്ളി )