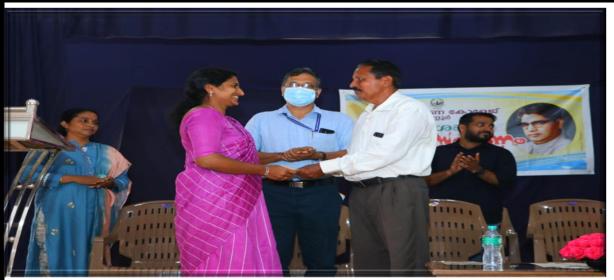

# ഉൗർജ്ജ കിരൺ 2021-22 'ഗോ ഇലക്ല്രിക്ക് ക്വാമ്പയിൻ' ഊർജ്ജ കാര്യശേഷിയും ഊർജ്ജ സംരക്ഷണവും വനിതാസംരംഭക ശാക്തീകരണ ശിൽപശാല

ബഹുമാന്വരേ ,

ഊർജ്ജ കിരൺ പരിപാടിയുടെ ഭാഗമായി കണ്ണൂർ താലൂക്കിലെ കുടുംബശ്രീ സംരംഭകരുമായി ഏകോപിച്ച് ഒരു ഊർജ്ജ സംരക്ഷണ ബോധവൽക്കരണ പരിപാടിയും ഗോ ഇലക്ട്രിക്ക് ക്യാമ്പയിനിങ്ങും 6.12.2021 ന് ഉച്ചയ്ക്ക് 1.30ന് ശ്രീ നാരായണ കോളേജ് സെമിനാർ ഹാളിൽ വെച്ച് സംഘടിപ്പിക്കുന്നു. പരിപാടികളുടെ ഔപചാരികമായ ഉദ്ഘാടനം ബഹുമാനപ്പെട്ട എം.എൽ.എ ശ്രീ കടന്നപ്പള്ളി രാമചന്ദ്രൻ നിർവഹിക്കുന്നു. പ്രസ്തുത പരിപാടിയിലേക്ക് എല്ലാവരെയും സാദരം ക്ഷണിക്കുന്നു. പരിപാടിയിൽ പങ്കെടുക്കുന്ന എല്ലാവർക്കും എൽ.ഇ.ഡി. ബൾബ് സൗജന്വമായി നൽകുന്നതാണ്.

രജിസ്ട്രേഷൻ

സ്വാഗതം : ഡോ. ജീഷ്ണ. എം. വി.

(കോ – ഓർഡിനേറ്റർ, ഊർജ്ജ കിരൺ)

അദ്ധ്യക്ഷൻ : ഡോ. കെ. അജയകൂമാർ

(പ്രിൻസിപ്പാൾ, എസ്. എൻ. കോളേജ്, കണ്ണൂർ)

ഉദ്ഘാടനം : ശ്രീ കടന്നപ്പള്ളി രാമചന്ദ്രൻ

(ബഹു. എം. എൽ. എ, കണ്ണൂർ)

ആരംസ : **ശ്രീ. സജേഷ് കുമാർ പി.കെ.**(കൗൺസിൽ മെമ്പർ, കിഴുത്തള്ളി )