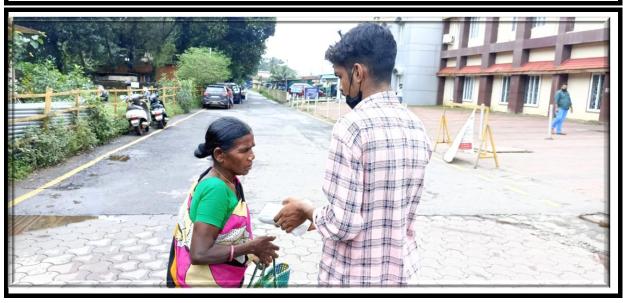

### Social Justice: Free Midday Meal Programme

The **Free Midday Meal Programme** at Sree Narayana College reflects the institution's dedication to social justice. This initiative is designed to support economically disadvantaged peoples by providing nutritious meals during school hours. The programme started during covid 19 lockdown period on 08/01/2021. Its objectives include:

- **Free Midday Meal:** Ensuring that our students distributed free midday meal to needy people. The initiative fosters a sense of community as it involves local stakeholders in its implementation and operation
- Free Midday Meals to Hospital: By providing free meals, to the bystanders to hospitals located in Kannur Municipal Corporation.
- Hunger Free Campus: It ensures free meals to every students of the college