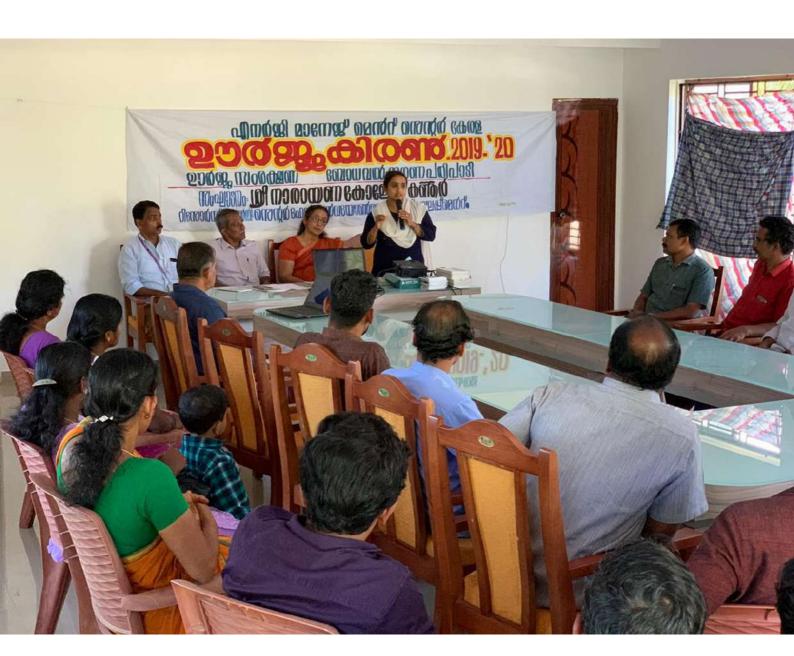

# സ്ത്രീ ശാക്തീകരണത്തിലൂടെയുള്ള ഈർജ്ജ സംരക്ഷണ പ്രൊജക്

ഈർജ്ജ സംരക്ഷ്ണ ബോധവത്കരണ സെമിനാറും,എൽ ഇ ഡി ബശ നിർമാണ - റിപ്പയറിങ് പരിശീലനവും ..

2020 ഫെബ്രുവരി 10 നു ഉച്ചക്ക് 1 :30 ന്

സെമിനാർ ഹാൾ ,എസ് എൻ കോളേജ് ,കണ്ണൂർ

സംഘാടനം : ഡിപ്പാർട്മെൻറ് ഓഫ് ബോട്ടണി ,എസ് എൻ കോളേജ് ,കണ്ണൂർ

സാങ്കേതിക സാമ്പത്തിക സഹായം : സെന്റർ ഫോർ എൻവിയോൺമെൻറ് ആ ഡെവലപ്മെൻറ്,എനർജി മാനേജ്മെന്റ് സെന്റർ ,കേരള

ബഹുമാന്യരേ,

സ്ത്രീ ശാക്തീകരണത്തിലൂടെയുള്ള ഈർജ്ജ സംരക്ഷണത്തിന്റെ ഭാഗമായി കളെ ജില്ലയിലെ വിവിധ പഞ്ചായത്തുകളിലെ ടൈലറിങ് യൂണിറ്റിലുള്ള കുടുംബശ്രീ പ്രവർത്തകരെ സംഘടിപ്പിച്ചു കൊണ്ട് ഈർജ്ജ സംരക്ഷണ ബോധവത്കരണ ക്ലാസും, സൗജന്യ എൽ ഇ ഡി ബൾബ് നിർമാണ, റിപ്പയറിങ് പരിശീലനവും ഫെബ്രുവരി 10 ന് ഉച്ചക്ക് 1:30 ന് എസ് എൻ കോളേജ് സെമിനാർ ഹാളിൽ വച്ച് നടത്തുന്നു.

## രജിസ്ട്രേഷൻ:

സ്വാഗതം : ഡോ. ജിഷ്ണ എം വി ഈർജ്ജ കിരൺ കോർഡിനേറ്റർ)

അധ്യക്ഷൻ ഡോ.കെ അജയ കുമാർ പ്രിൻസിപ്പൽ ഇൻചാർജ്, എസ്എൻ കോളേജ്ക

ഉദ്ഘാടനം ശ്രീമതി പി പി ദിവൃ (വൈസ് പ്രസിഡണ്ട് കണ്ണൂർ ജില്ലാ പഞ്ചായത്ത് )

ആശംസ , ഡോ. കെ പി പ്രശാന്ത് ഇ എം സി റിസോഴ്സ് പേഴ്സൺ )