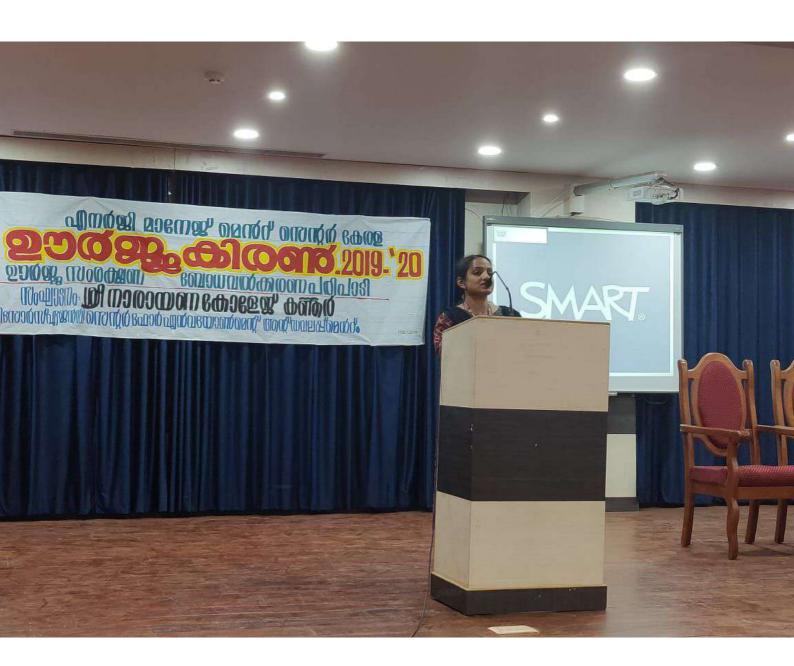

# ഊർജ്ജ കിരൺ 2019 -2020

# സ്ത്രീ ശാക്തീകരണത്തിലൂടെയുള്ള ഈർജ്ജ സംരക്ഷണ പ്രൊജക്

ഈർജ്ജ സംരക്ഷ്ണ ബോധവത്കരണ സെമിനാറും,എൽ ഇ ഡി ബശ നിർമാണ - റിപ്പയറിങ് പരിശീലനവും ..

2020 ഫെബ്രുവരി 10 നു ഉച്ചക്ക് 1 :30 ന്

സെമിനാർ ഹാൾ ,എസ് എൻ കോളേജ് ,കണ്ണൂർ

സംഘാടനം : ഡിപ്പാർട്മെൻറ് ഓഫ് ബോട്ടണി ,എസ് എൻ കോളേജ് ,കണ്ണൂർ

സാങ്കേതിക സാമ്പത്തിക സഹായം : സെന്റർ ഫോർ എൻവിയോൺമെൻറ് ആ ഡെവലപ്മെൻറ്,എനർജി മാനേജ്മെന്റ് സെന്റർ ,കേരള

ബഹുമാന്യരേ,

സ്ത്രീ ശാക്തീകരണത്തിലൂടെയുള്ള ഈർജ്ജ സംരക്ഷണത്തിന്റെ ഭാഗമായി കളെ ജില്ലയിലെ വിവിധ പഞ്ചായത്തുകളിലെ ടൈലറിങ് യൂണിറ്റിലുള്ള കുടുംബശ്രീ പ്രവർത്തകരെ സംഘടിപ്പിച്ചു കൊണ്ട് ഈർജ്ജ സംരക്ഷണ ബോധവത്കരണ ക്ലാസും, സൗജന്യ എൽ ഇ ഡി ബൾബ് നിർമാണ, റിപ്പയറിങ് പരിശീലനവും ഫെബ്രുവരി 10 ന് ഉച്ചക്ക് 1:30 ന് എസ് എൻ കോളേജ് സെമിനാർ ഹാളിൽ വച്ച് നടത്തുന്നു.

## രജിസ്ട്രേഷൻ:

സ്വാഗതം : ഡോ. ജിഷ്ണ എം വി ഈർജ്ജ കിരൺ കോർഡിനേറ്റർ)

അധ്യക്ഷൻ ഡോ.കെ അജയ കുമാർ പ്രിൻസിപ്പൽ ഇൻചാർജ്, എസ്എൻ കോളേജ്ക

ഉദ്ഘാടനം ശ്രീമതി പി പി ദിവൃ (വൈസ് പ്രസിഡണ്ട് കണ്ണൂർ ജില്ലാ പഞ്ചായത്ത് )

ആശംസ , ഡോ. കെ പി പ്രശാന്ത് ഇ എം സി റിസോഴ്സ് പേഴ്സൺ )