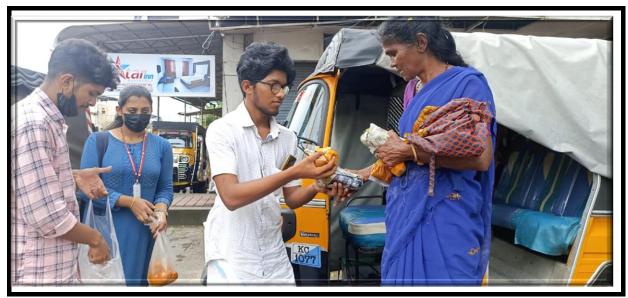

### Social Justice: Free Midday Meal Programme

The **Free Midday Meal Programme** at Sree Narayana College reflects the institution's dedication to social justice. This initiative is designed to support economically disadvantaged peoples by providing nutritious meals during school hours. The programme started during covid 19 lockdown period on 08/01/2021. Its objectives include:

- **Free Midday Meal:** Ensuring that our students distributed free midday meal to needy people. The initiative fosters a sense of community as it involves local stakeholders in its implementation and operation
- Free Midday Meals to Hospital: By providing free meals, to the bystanders to hospitals located in Kannur Municipal Corporation.
- Hunger Free Campus: It ensures free meals to every students of the college