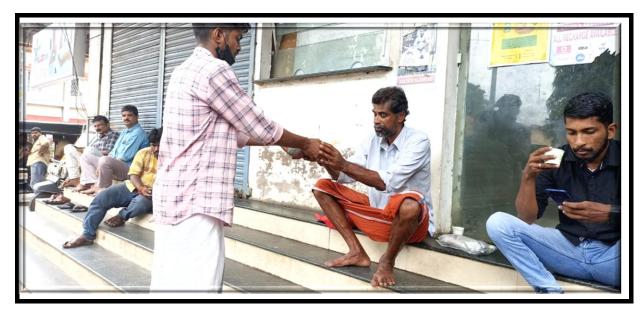

### Social Justice: Free Midday Meal Programme

The **Free Midday Meal Programme** at Sree Narayana College reflects the institution's dedication to social justice. This initiative is designed to support economically disadvantaged peoples by providing nutritious meals during school hours. The programme started during covid 19 lockdown period on 08/01/2021. Its objectives include:

- **Free Midday Meal:** Ensuring that our students distributed free midday meal to needy people. The initiative fosters a sense of community as it involves local stakeholders in its implementation and operation
- Free Midday Meals to Hospital: By providing free meals, to the bystanders to hospitals located in Kannur Municipal Corporation.
- Hunger Free Campus: It ensures free meals to every students of the college