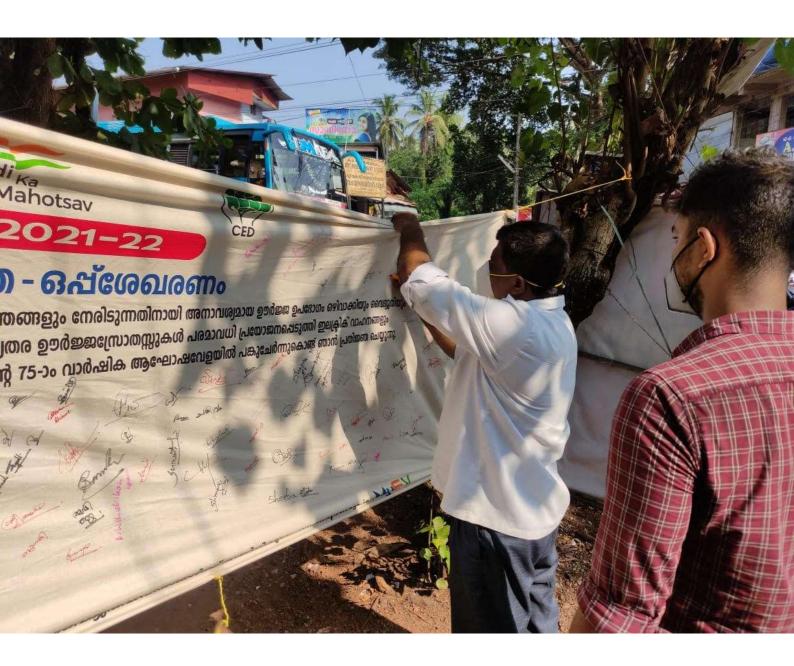

ധർമ്മടം അസ്സംബ്ലി നിയോജകമണ്ഡലത്തിൽ ഈ പരിപാടി നടപ്പാക്കുന്നതിന് ഇഎംസി തിരഞ്ഞെടുത്തിരിക്കുന്നത് ശ്രീനാരായണ കോളേജ് കണ്ണൂരിനേയാണ്. കാമ്പയിന്റെ ഭാഗമായി 9.12.2021 തിയ്യതിയിൽ രാവിലെ 10.30 മുതൽ 11.30 വരെ ഒരു ബോധവൽക്കരണ റാലിയും അതിനു ശേഷം ഊർജ്ജ സംരക്ഷണ പ്രതിജ്ഞയും ഒപ്പുശേഖരണവും നടക്കുന്നു.

പരിപാടികളുടെ ഔപചാരികമായ ഉദ്ഘാടനം പിണറായി പഞ്ചായത്ത് പ്രസിഡണ്ട് **ശ്രീ കെ.കെ. രാജീവന്റെ** അദ്ധ്യക്ഷതയിൽ നടക്കുന്ന യോഗത്തിൽ ബഹുമാനപ്പെട്ട **മുഖ്യമന്ത്രിയുടെ മണ്ഡലം പ്രതിനിധി ശ്രീ പി.ബാലൻ** നിർവഹിക്കുന്നു. പ്രസ്തുത പരിപാടിയിലേക്ക് എല്ലാവരെയും സാദരം ക്ഷണിക്കുന്നു.