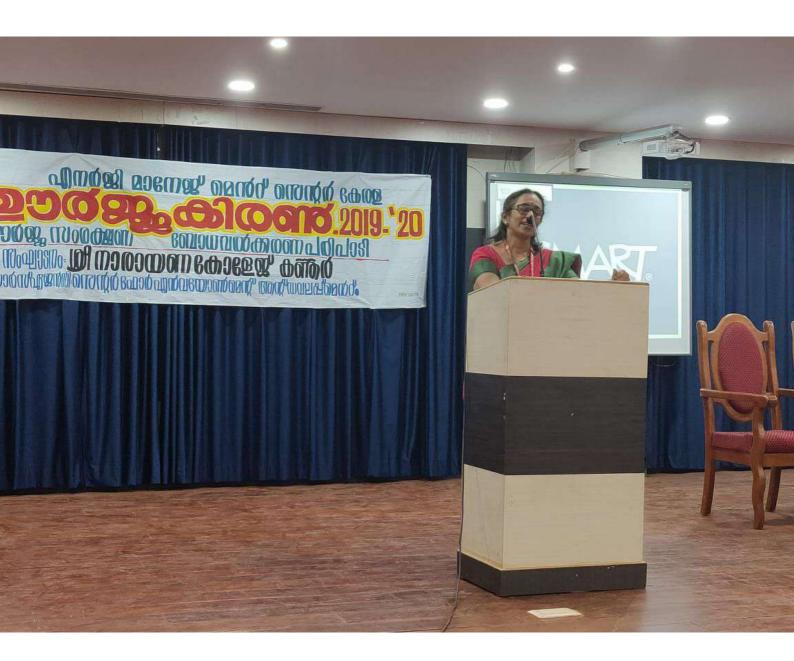

# ഊർജ്ജ കിരൺ 2019 -2020

# സ്ത്രീ ശാക്തീകരണത്തിലൂടെയുള്ള ഈർജ്ജ സംരക്ഷണ പ്രൊജക്

ഈർജ്ജ സംരക്ഷ്ണ ബോധവത്കരണ സെമിനാറും,എൽ ഇ ഡി ബശ നിർമാണ - റിപ്പയറിങ് പരിശീലനവും ..

2020 ഫെബ്രുവരി 10 നു ഉച്ചക്ക് 1 :30 ന്

സെമിനാർ ഹാൾ ,എസ് എൻ കോളേജ് ,കണ്ണൂർ

സംഘാടനം : ഡിപ്പാർട്മെൻറ് ഓഫ് ബോട്ടണി ,എസ് എൻ കോളേജ് ,കണ്ണൂർ

സാങ്കേതിക സാമ്പത്തിക സഹായം : സെന്റർ ഫോർ എൻവിയോൺമെൻറ് ആ ഡെവലപ്മെൻറ്,എനർജി മാനേജ്മെന്റ് സെന്റർ ,കേരള

ബഹുമാന്യരേ,

സ്ത്രീ ശാക്തീകരണത്തിലൂടെയുള്ള ഈർജ്ജ സംരക്ഷണത്തിന്റെ ഭാഗമായി കളെ ജില്ലയിലെ വിവിധ പഞ്ചായത്തുകളിലെ ടൈലറിങ് യൂണിറ്റിലുള്ള കുടുംബശ്രീ പ്രവർത്തകരെ സംഘടിപ്പിച്ചു കൊണ്ട് ഈർജ്ജ സംരക്ഷണ ബോധവത്കരണ ക്ലാസും, സൗജന്യ എൽ ഇ ഡി ബൾബ് നിർമാണ, റിപ്പയറിങ് പരിശീലനവും ഫെബ്രുവരി 10 ന് ഉച്ചക്ക് 1:30 ന് എസ് എൻ കോളേജ് സെമിനാർ ഹാളിൽ വച്ച് നടത്തുന്നു.

## രജിസ്ട്രേഷൻ:

സ്വാഗതം : ഡോ. ജിഷ്ണ എം വി ഈർജ്ജ കിരൺ കോർഡിനേറ്റർ)

അധ്യക്ഷൻ ഡോ.കെ അജയ കുമാർ പ്രിൻസിപ്പൽ ഇൻചാർജ്, എസ്എൻ കോളേജ്ക

ഉദ്ഘാടനം ശ്രീമതി പി പി ദിവൃ (വൈസ് പ്രസിഡണ്ട് കണ്ണൂർ ജില്ലാ പഞ്ചായത്ത് )

ആശംസ , ഡോ. കെ പി പ്രശാന്ത് ഇ എം സി റിസോഴ്സ് പേഴ്സൺ )