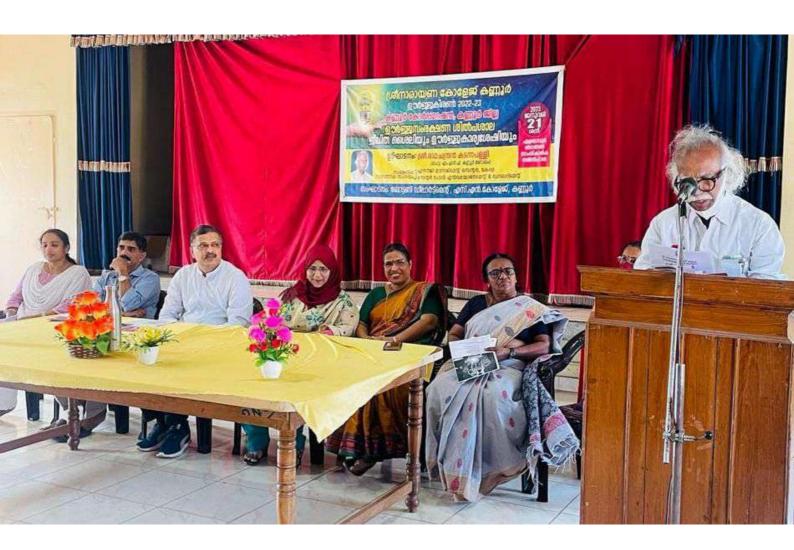

ചേലോറ, എളയാവൂർ, എടക്കാട്, മുണ്ടയാട് എന്നീ സ്ഥലങ്ങളിൽ ഈ പരിപാടി നടപ്പാക്കുന്നതിന് ഇഎംസി തിരഞ്ഞെടുത്തിരിക്കുന്നത് ശ്രീനാരായണ കോളേജ് കണ്ണൂരിനേയാണ്. കാമ്പയിന്റെ ഭാഗമായി 14.12.2021 തിയ്യതിയിൽ വൈകുന്നേരം 7മണി മുതൽ ഒരു വെബ്ബിനാർ നടത്തുന്നു, പരിപാടികളുടെ ഔപചാരികമായ ഉദ്ഘാടനം കണ്ണൂർ എസ്.എൻ.കോളേജ് പ്രിൻസിപ്പാൾ ഡോ. കെ.അജയകുമാറിന്റെ അദ്ധ്യക്ഷതയിൽ നടക്കുന്ന യോഗത്തിൽ ബഹുമാനപ്പെട്ട കണ്ണൂർ ജില്ലാ പഞ്ചായത്ത് പ്രസിഡ് ശ്രീമതി പി.പി. ദിവ്വ നിർവഹിക്കുന്നു. പ്രസ്തുത പരിപാടിയിലേക്ക് എല്ലാവരെയും സാദരം ക്ഷണിക്കുന്നു. പരിപാടി ഗൂഗിൾ മീറ്റ് ഓൺലൈൻ ഫ്ലാറ്റുഫോമിൽ ആണ് നടക്കുക . ലിങ്ക് ചുവടെ

പരിപാടികളുടെ ഔപചാരികമായ ഉദ്ഘാടനം പിണറായി പഞ്ചായത്ത് പ്രസിഡണ്ട് **ശ്രീ കെ.കെ. രാജീവന്റെ** അദ്ധ്യക്ഷതയിൽ നടക്കുന്ന യോഗത്തിൽ ബഹുമാനപ്പെട്ട **മുഖ്യമന്ത്രിയുടെ മണ്ഡലം പ്രതിനിധി ശ്രീ പി.ബാലൻ** നിർവഹിക്കുന്നു. പ്രസ്തുത പരിപാടിയിലേക്ക് എല്ലാവരെയും സാദരം ക്ഷണിക്കുന്നു.