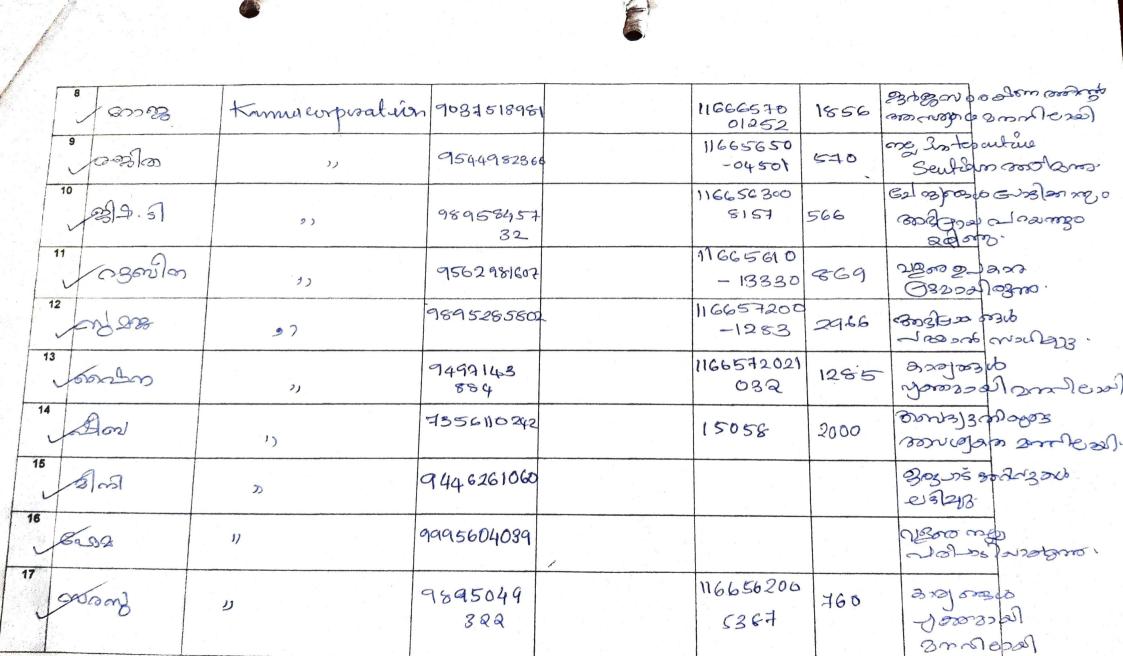

#### LIST OF PARTICIPANTS

| SI No | Name of Participant | Local body Name (GP/MNPTY/CORPN) | Mobile No.         | Email Address | KSEB Cons. No.          | Last two<br>months bill<br>amount (Rs) | Feed back               |          |
|-------|---------------------|----------------------------------|--------------------|---------------|-------------------------|----------------------------------------|-------------------------|----------|
| 1     | 6003 () Broid       | tamus coopes atcom               | <b>६</b> 54२१२३५२६ |               | 6644                    | 1309                                   | 21021 2101<br>2001 03m  |          |
| 2     | 00-B100             | Lame Corpes abuis                | 85920488           |               | C1166572017<br>6657 218 | 2484                                   | उत्तरी-गड़ीका<br>जिल्ला | Demo.    |
| 3     | Dodam) such         | Kannus Compenatean               | 9895253588         |               | 1166568013138           | 565                                    | ne inte                 | padal    |
| 4     | අතිග                | 19                               | 9895768147         |               | 116656001323            | 573                                    | 900 JOBO                | 3320     |
| 5     | ത്മിന ക             | 29                               | 97463294           |               | 1166563013              | 770                                    | @34800                  | mondamin |
| ~5/   | 0 com               | )]                               | 9495696673         |               | 10117                   | 500                                    | 2000                    | 2000630  |
| 3     | 8,00                | 2                                | 9497701889         |               | 116658 2010             | 1153                                   | 2)2)29-                 | Dus,     |

|   |           | 18 slores  | -Kanne ver | peralcio 90480 13594 | 11G6574020<br>384  | 354  | Paten solden                                       |
|---|-----------|------------|------------|----------------------|--------------------|------|----------------------------------------------------|
|   |           | 19 Alcolon | . 19       | 813786250            | 1166571018<br>8476 | 2526 | we ropongue                                        |
|   | 1         | 20         | ,,         | 96054960             | 8476               | 2526 | 2 13200 2 20 2<br>3 20 3 6 2 3 10<br>6 00 10 20 10 |
|   | l         | ode m. no  | (A)        | 8943917556           | 11665790           | 2645 | Sage way                                           |
|   | 22        | Jehn m. 51 | 9,5        | 96688194<br>48       | 11665=7617         | 1231 | and the property of                                |
| 1 | 23        | Dan Bom &  | ,,,        | 95679139             | 13184              | 765  | and shown                                          |
|   | 24        | (08)%      | 9.7        | 9447270883           |                    | 685  | on Longe morge lab.<br>Cool aw sond march          |
|   |           | onlegg     | 199        | 9544639172           | 13221              | 1980 | anderstone on sal                                  |
|   | MINERY T. | omin       |            | 15440212             | 15121              | 1499 | となるのかのはある                                          |

: Consumer Nandber

|     |             |                     |                 | 1 1 1 1 1 1 1 1 1 1 1 1 1 1 1 1 1 1 1 | The second secon |      |                                 |
|-----|-------------|---------------------|-----------------|---------------------------------------|--------------------------------------------------------------------------------------------------------------------------------------------------------------------------------------------------------------------------------------------------------------------------------------------------------------------------------------------------------------------------------------------------------------------------------------------------------------------------------------------------------------------------------------------------------------------------------------------------------------------------------------------------------------------------------------------------------------------------------------------------------------------------------------------------------------------------------------------------------------------------------------------------------------------------------------------------------------------------------------------------------------------------------------------------------------------------------------------------------------------------------------------------------------------------------------------------------------------------------------------------------------------------------------------------------------------------------------------------------------------------------------------------------------------------------------------------------------------------------------------------------------------------------------------------------------------------------------------------------------------------------------------------------------------------------------------------------------------------------------------------------------------------------------------------------------------------------------------------------------------------------------------------------------------------------------------------------------------------------------------------------------------------------------------------------------------------------------------------------------------------------|------|---------------------------------|
| 27  | 22          | Kamus Corperutaion. | G129 7144<br>81 | 1166573015-                           |                                                                                                                                                                                                                                                                                                                                                                                                                                                                                                                                                                                                                                                                                                                                                                                                                                                                                                                                                                                                                                                                                                                                                                                                                                                                                                                                                                                                                                                                                                                                                                                                                                                                                                                                                                                                                                                                                                                                                                                                                                                                                                                                |      | e Corpo 2 sol ozm.              |
| 28  | E (0) 31 90 | 1)                  | 97464821-<br>11 | 18242                                 |                                                                                                                                                                                                                                                                                                                                                                                                                                                                                                                                                                                                                                                                                                                                                                                                                                                                                                                                                                                                                                                                                                                                                                                                                                                                                                                                                                                                                                                                                                                                                                                                                                                                                                                                                                                                                                                                                                                                                                                                                                                                                                                                | 300  | 23 year and                     |
| 29  | J/20        | 1)                  | 904863K<br>04   | 6709                                  |                                                                                                                                                                                                                                                                                                                                                                                                                                                                                                                                                                                                                                                                                                                                                                                                                                                                                                                                                                                                                                                                                                                                                                                                                                                                                                                                                                                                                                                                                                                                                                                                                                                                                                                                                                                                                                                                                                                                                                                                                                                                                                                                | 800  | marenda colaros antesas         |
| 30  | 800         | 99                  | 9895118164      | 13250                                 |                                                                                                                                                                                                                                                                                                                                                                                                                                                                                                                                                                                                                                                                                                                                                                                                                                                                                                                                                                                                                                                                                                                                                                                                                                                                                                                                                                                                                                                                                                                                                                                                                                                                                                                                                                                                                                                                                                                                                                                                                                                                                                                                | 800  | Oszolozma.                      |
| 31  | @]avg       | 99                  | 9995149186      | 1325                                  |                                                                                                                                                                                                                                                                                                                                                                                                                                                                                                                                                                                                                                                                                                                                                                                                                                                                                                                                                                                                                                                                                                                                                                                                                                                                                                                                                                                                                                                                                                                                                                                                                                                                                                                                                                                                                                                                                                                                                                                                                                                                                                                                | 1115 | Josephano og sog ub conte       |
| 32  | 60012       | 29                  | 99471991<br>32  | 116656301307                          |                                                                                                                                                                                                                                                                                                                                                                                                                                                                                                                                                                                                                                                                                                                                                                                                                                                                                                                                                                                                                                                                                                                                                                                                                                                                                                                                                                                                                                                                                                                                                                                                                                                                                                                                                                                                                                                                                                                                                                                                                                                                                                                                | 500  | 22,6800 hoods of<br>ensupposit. |
| 33  | สมอบิกา     | "]                  | 8590177354      | 11663480087                           |                                                                                                                                                                                                                                                                                                                                                                                                                                                                                                                                                                                                                                                                                                                                                                                                                                                                                                                                                                                                                                                                                                                                                                                                                                                                                                                                                                                                                                                                                                                                                                                                                                                                                                                                                                                                                                                                                                                                                                                                                                                                                                                                | 1200 | Depositions                     |
| 34  | 5 Bam       | 21                  | 96565138<br>74  |                                       |                                                                                                                                                                                                                                                                                                                                                                                                                                                                                                                                                                                                                                                                                                                                                                                                                                                                                                                                                                                                                                                                                                                                                                                                                                                                                                                                                                                                                                                                                                                                                                                                                                                                                                                                                                                                                                                                                                                                                                                                                                                                                                                                |      | og interactie                   |
| 35  | Serifa      | 1                   | 963343          | 12666                                 |                                                                                                                                                                                                                                                                                                                                                                                                                                                                                                                                                                                                                                                                                                                                                                                                                                                                                                                                                                                                                                                                                                                                                                                                                                                                                                                                                                                                                                                                                                                                                                                                                                                                                                                                                                                                                                                                                                                                                                                                                                                                                                                                | 600  | Best Campet                     |
| 6 6 | บางใจ       | · ·                 | 94954941        |                                       | _                                                                                                                                                                                                                                                                                                                                                                                                                                                                                                                                                                                                                                                                                                                                                                                                                                                                                                                                                                                                                                                                                                                                                                                                                                                                                                                                                                                                                                                                                                                                                                                                                                                                                                                                                                                                                                                                                                                                                                                                                                                                                                                              | -    | econ John Emergena              |

| 37 | 51622             | Karnes Corperatury | 9496835                                      | 13209              | ഗിര  | By compart commo                                |
|----|-------------------|--------------------|----------------------------------------------|--------------------|------|-------------------------------------------------|
| 38 | സത്വങ്ങ           | ,,                 | 9 <del>7781379</del><br>99 <b>9</b> 46264326 | 11665410-          | 1917 | 2308 ക്കുള്ളി ക്രയാ<br>കാരനാഗങ്ങി പരി മയ്യ      |
| 39 | 02/2              | ",                 | 9207144811                                   | 15609              | 450  | Acolumno<br>Dest greenson<br>Wegach on Austrans |
| 40 | <i>නි</i> දුතා හි | ø                  | 989568.8                                     | 11665730           | 880  | Many Consos                                     |
| 41 | Ewm               |                    | 9544236<br>208                               | 1295               | 4408 | (2)03)306<br>(2)03)200 mb<br>20)00003.          |
| 42 | hym               | 27                 | 99469056                                     | 15540              | 2200 | estossonon mens                                 |
| 43 | CS) %             | 21                 | 9406721-<br>297                              | <br>13765          | 2000 | Sestas anglass                                  |
| 14 | \$\tau_{\sigma}\) | 2)                 | 15678043<br><b>3</b> 9                       | 1590               | 2500 | Brown Caron Dury                                |
| 15 | Da l              | )r                 | 9995696502                                   | 2252               | 850  | To Izelatos amarala                             |
| 6  | 60W               |                    | 81290080                                     | 11 66574<br>006732 | 1591 | modente sal                                     |