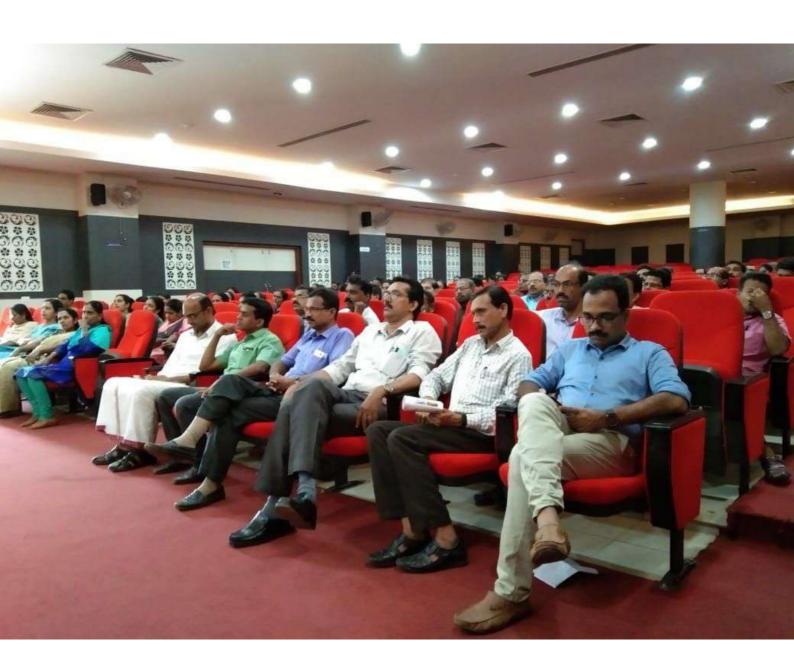

# ഊർജ്ജ കിരൺ 2019 -2020

# സ്ത്രീ ശാക്തീകരണത്തിലൂടെയുള്ള ഈർജ്ജ സംരക്ഷണ പ്രൊജക്

ഈർജ്ജ സംരക്ഷ്ണ ബോധവത്കരണ സെമിനാറും,എൽ ഇ ഡി ബശ നിർമാണ - റിപ്പയറിങ് പരിശീലനവും ..

2020 ഫെബ്രുവരി 10 നു ഉച്ചക്ക് 1 :30 ന്

സെമിനാർ ഹാൾ ,എസ് എൻ കോളേജ് ,കണ്ണൂർ

സംഘാടനം : ഡിപ്പാർട്മെൻറ് ഓഫ് ബോട്ടണി ,എസ് എൻ കോളേജ് ,കണ്ണൂർ

സാങ്കേതിക സാമ്പത്തിക സഹായം : സെന്റർ ഫോർ എൻവിയോൺമെൻറ് ആ ഡെവലപ്മെൻറ്,എനർജി മാനേജ്മെന്റ് സെന്റർ ,കേരള

ബഹുമാന്യരേ,

സ്ത്രീ ശാക്തീകരണത്തിലൂടെയുള്ള ഈർജ്ജ സംരക്ഷണത്തിന്റെ ഭാഗമായി കളെ ജില്ലയിലെ വിവിധ പഞ്ചായത്തുകളിലെ ടൈലറിങ് യൂണിറ്റിലുള്ള കുടുംബശ്രീ പ്രവർത്തകരെ സംഘടിപ്പിച്ചു കൊണ്ട് ഈർജ്ജ സംരക്ഷണ ബോധവത്കരണ ക്ലാസും, സൗജന്യ എൽ ഇ ഡി ബൾബ് നിർമാണ, റിപ്പയറിങ് പരിശീലനവും ഫെബ്രുവരി 10 ന് ഉച്ചക്ക് 1:30 ന് എസ് എൻ കോളേജ് സെമിനാർ ഹാളിൽ വച്ച് നടത്തുന്നു.

## രജിസ്ട്രേഷൻ:

സ്വാഗതം : ഡോ. ജിഷ്ണ എം വി ഈർജ്ജ കിരൺ കോർഡിനേറ്റർ)

അധ്യക്ഷൻ ഡോ.കെ അജയ കുമാർ പ്രിൻസിപ്പൽ ഇൻചാർജ്, എസ്എൻ കോളേജ്ക

ഉദ്ഘാടനം ശ്രീമതി പി പി ദിവൃ (വൈസ് പ്രസിഡണ്ട് കണ്ണൂർ ജില്ലാ പഞ്ചായത്ത് )

ആശംസ , ഡോ. കെ പി പ്രശാന്ത് ഇ എം സി റിസോഴ്സ് പേഴ്സൺ )