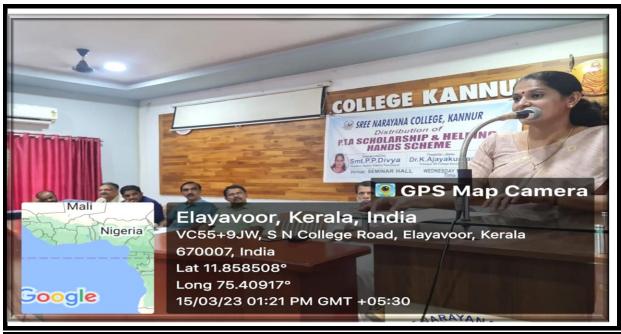

ചേലോറ, എളയാവൂർ, എടക്കാട്, മുണ്ടയാട് എന്നീ സ്ഥലങ്ങളിൽ ഈ പരിപാടി നടപ്പാക്കുന്നതിന് ഇഎംസി തിരഞ്ഞെടുത്തിരിക്കുന്നത് ശ്രീനാരായണ കോളേജ് കണ്ണൂരിനേയാണ്. കാമ്പയിന്റെ ഭാഗമായി 14.12.2021 തിയ്യതിയിൽ വൈകുന്നേരം 7മണി മുതൽ ഒരു വെബ്ബിനാർ നടത്തുന്നു, പരിപാടികളുടെ ഔപചാരികമായ ഉദ്ഘാടനം കണ്ണൂർ എസ്.എൻ.കോളേജ് പ്രിൻസിപ്പാൾ ഡോ. കെ.അജയകുമാറിന്റെ അദ്ധ്യക്ഷതയിൽ നടക്കുന്ന യോഗത്തിൽ ബഹുമാനപ്പെട്ട കണ്ണൂർ ജില്ലാ പഞ്ചായത്ത് പ്രസിഡ് ശ്രീമതി പി.പി. ദിവ്വ നിർവഹിക്കുന്നു. പ്രസ്തുത പരിപാടിയിലേക്ക് എല്ലാവരെയും സാദരം ക്ഷണിക്കുന്നു. പരിപാടി ഗൂഗിൾ മീറ്റ് ഓൺലൈൻ ഫ്ലാറ്റുഫോമിൽ ആണ് നടക്കുക . ലിങ്ക് ചുവടെ