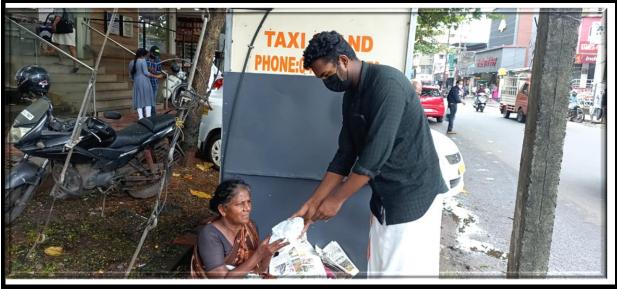

### Social Justice: Free Midday Meal Programme

The **Free Midday Meal Programme** at Sree Narayana College reflects the institution's dedication to social justice. This initiative is designed to support economically disadvantaged peoples by providing nutritious meals during school hours. The programme started during covid 19 lockdown period on 08/01/2021. Its objectives include:

- **Free Midday Meal:** Ensuring that our students distributed free midday meal to needy people. The initiative fosters a sense of community as it involves local stakeholders in its implementation and operation
- Free Midday Meals to Hospital: By providing free meals, to the bystanders to hospitals located in Kannur Municipal Corporation.
- Hunger Free Campus: It ensures free meals to every students of the college