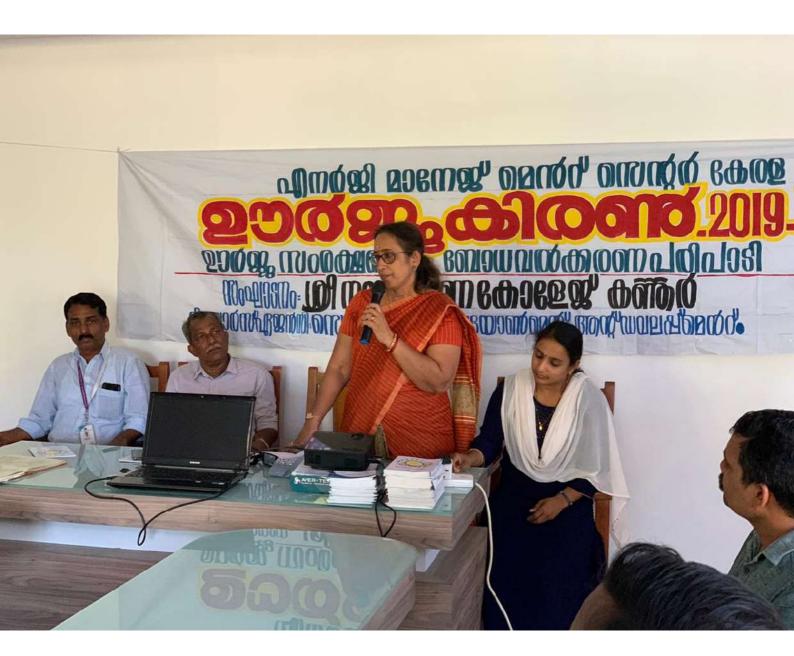

# സ്ത്രീ ശാക്തീകരണത്തിലൂടെയുള്ള ഈർജ്ജ സംരക്ഷണ പ്രൊജക്

ഈർജ്ജ സംരക്ഷ്ണ ബോധവത്കരണ സെമിനാറും,എൽ ഇ ഡി ബശ നിർമാണ - റിപ്പയറിങ് പരിശീലനവും ..

2020 ഫെബ്രുവരി 10 നു ഉച്ചക്ക് 1 :30 ന്

സെമിനാർ ഹാൾ ,എസ് എൻ കോളേജ് ,കണ്ണൂർ

സംഘാടനം : ഡിപ്പാർട്മെൻറ് ഓഫ് ബോട്ടണി ,എസ് എൻ കോളേജ് ,കണ്ണൂർ

സാങ്കേതിക സാമ്പത്തിക സഹായം : സെന്റർ ഫോർ എൻവിയോൺമെൻറ് ആ ഡെവലപ്മെൻറ്,എനർജി മാനേജ്മെന്റ് സെന്റർ ,കേരള

ബഹുമാന്യരേ,

സ്ത്രീ ശാക്തീകരണത്തിലൂടെയുള്ള ഈർജ്ജ സംരക്ഷണത്തിന്റെ ഭാഗമായി കളെ ജില്ലയിലെ വിവിധ പഞ്ചായത്തുകളിലെ ടൈലറിങ് യൂണിറ്റിലുള്ള കുടുംബശ്രീ പ്രവർത്തകരെ സംഘടിപ്പിച്ചു കൊണ്ട് ഈർജ്ജ സംരക്ഷണ ബോധവത്കരണ ക്ലാസും, സൗജന്യ എൽ ഇ ഡി ബൾബ് നിർമാണ, റിപ്പയറിങ് പരിശീലനവും ഫെബ്രുവരി 10 ന് ഉച്ചക്ക് 1:30 ന് എസ് എൻ കോളേജ് സെമിനാർ ഹാളിൽ വച്ച് നടത്തുന്നു.

## രജിസ്ട്രേഷൻ:

സ്വാഗതം : ഡോ. ജിഷ്ണ എം വി ഈർജ്ജ കിരൺ കോർഡിനേറ്റർ)

അധ്യക്ഷൻ ഡോ.കെ അജയ കുമാർ പ്രിൻസിപ്പൽ ഇൻചാർജ്, എസ്എൻ കോളേജ്ക

ഉദ്ഘാടനം ശ്രീമതി പി പി ദിവൃ (വൈസ് പ്രസിഡണ്ട് കണ്ണൂർ ജില്ലാ പഞ്ചായത്ത് )

ആശംസ , ഡോ. കെ പി പ്രശാന്ത് ഇ എം സി റിസോഴ്സ് പേഴ്സൺ )

ക്ലാസ് ഡോ.സി ആർലളിത ഇ എം സി റിസോഴ്സ് പേഴ്സൺ)

പരിശീലനം അബ്ദുൽ അസിസ് എൽ ഇ ഡി ബൾബ് പരിശീലകൻ കോഴിക്കോട്)

നന്ദി ശ്രീമതി അപർണ.പി അസിസ്റ്റൻറ് പ്രൊഫസർ, എസ് എൻ കോളേജ്, കണ്ണ