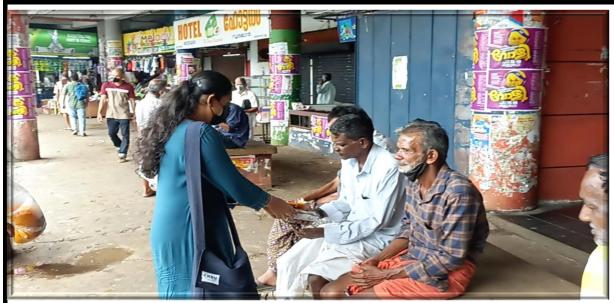

### Social Justice: Free Midday Meal Programme

The **Free Midday Meal Programme** at Sree Narayana College reflects the institution's dedication to social justice. This initiative is designed to support economically disadvantaged peoples by providing nutritious meals during school hours. The programme started during covid 19 lockdown period on 08/01/2021. Its objectives include:

- **Free Midday Meal:** Ensuring that our students distributed free midday meal to needy people. The initiative fosters a sense of community as it involves local stakeholders in its implementation and operation
- Free Midday Meals to Hospital: By providing free meals, to the bystanders to hospitals located in Kannur Municipal Corporation.
- Hunger Free Campus: It ensures free meals to every students of the college