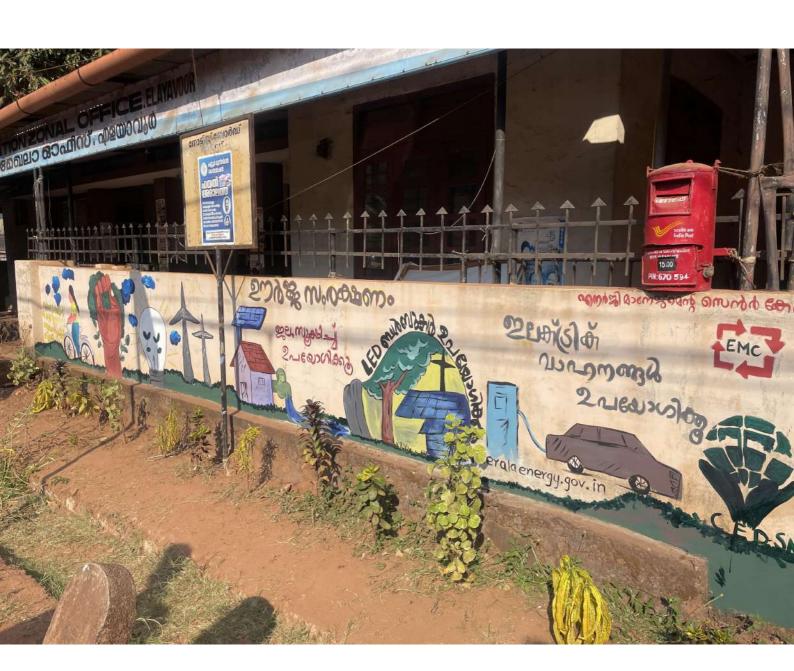

### Urjakiran: Sustainability and Energy Conservation

The **Urjakiran Programme**, active from 2015 to 2023, serves as an extension program aimed at enhancing energy conservation and sustainability within the community. This initiative primarily engages local residents, particularly members of the Kudumbashree groups across various Gram Panchayats in the Kannur District, including Dharmadam, Puzhathi, Chembilode, and Pathiriyad. Key activities under the Urjakiran Programme include:

- Training Workshops: The college organized training sessions for Kudumbashree members on LED bulb manufacturing, empowering them with practical skills that promote energy efficiency.
- **Video Production**: Short video-making programs were conducted in the Payyanur area to raise awareness about energy conservation practices.
- **Community Competitions**: Wall painting competitions were held to engage the public creatively while spreading messages about sustainability.

Each event attracted between 150 to 250 participants from the community, highlighting the college's role in fostering public involvement in sustainability efforts.