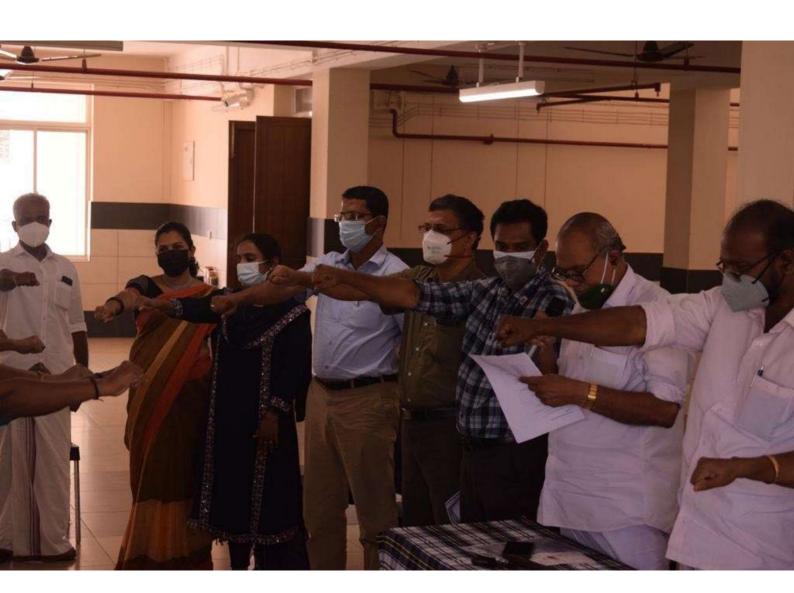

### ഉൗർജ്ജ കിരൺ 2021 – 22 ' ഗോ ഇലക്ട്രിക്ക് ക്വാമ്പയിൻ ' ഉൗർജ്ജ കാര്യശേഷിയും ഊർജ്ജ സംരക്ഷണവും വെബിനാർ

ഊർജ്ജ ഉപയോഗം മനുഷ്വ ജീവിതത്തിന് ഒഴിച്ചുകൂടാനാകാത്ത ഘടകമാണ് എന്ന കാര്വത്തിൽ സംശയത്തിന് ഇടയില്ല. വിളക്കുകൾ കത്തിക്കുന്നതിനും വാഹനങ്ങൾ ഓടിക്കുന്നതിനും, ഭക്ഷണം പാകം ചെയ്യുന്നതിനും, യന്ത്രങ്ങൾ പ്രവർത്തിപ്പിക്കുന്നതിനുമൊക്കെ ഊർജ്ജം കുടിയേ തീരൂ.. ഇന്ത്വയിൽ ഇന്ന് നാം ഉപയോഗിക്കുന്ന ഊർജ്ജത്തില് നല്ലൊരു ശതമാനം പുനരുപയോഗിക്കാൻ സാധിക്കാത്ത ഊർജ്ജ സ്രോതസ്സുകളിൽ നിന്നുള്ളതാണ്. അതായത് അസംസ്കൃത എണ്ണ കൽക്കരി, ലിഗ്നയിറ്റ്, പ്രകൃതി വാതകം മുതലായവ. ഇവയെല്ലാം തന്നെ തീർന്നു കൊിരിക്കുന്ന വിഭവങ്ങൾ ആണെന്ന് മാത്രമല്ല ഇതിൽ നിന്ന് വരുന്ന ഹരിതഗ്രഹ വാതകങ്ങളാണ് ഇന്ന് നാം അനുഭവിക്കുന്ന കാലാവസ്ഥാവ്വതിയാനത്തിനും അതിന്റെ അനന്തര ഫലങ്ങളായ അതിതീവ കാലാവസ്ഥാ പ്രതിഭാസങ്ങള്ക്കും പ്രകൃതിദുരന്തങ്ങൾക്കും കൃഷിനാഷത്തിനുമൊക്കെ പ്രധാന കാരണം.

പൊതുജനങ്ങൾക്ക് ഊർജ്ജ സംരക്ഷണത്തിന്റെ ആവശ്വകതയും അതിനുള്ള മാർഗങ്ങളും പകർന്നുനല്കാനും സംസ്ഥാനതലത്തിൽ ഊർജ്ജ സംരക്ഷണ പ്രവർത്തനങ്ങൾക്ക് രൂപംനൽകി നടപ്പിലാക്കാനുമായി ഇന്ത്വയിൽത്തന്നെ ആദ്യമായി സ്ഥാപിതമായ സംസ്ഥാനതല ഊർജ്ജപരിപാലന കേന്ദ്രമാണ് ഊർജ്ജ വകുപ്പിൻറെ കീഴിൽ പ്രവർത്തിക്കുന്ന എനർജി മാനേജ്മെന്റ് സെന്റർ കേരള, (ഇഎംസി). ഇഎംസിയുടെ പരിശീലന ബോധവൽക്കരണ പരിപാടികളിൽ സുപ്രധാനമായ ഒന്നാണ് 2015 മുതൽ നടത്തിവരുന്ന ഊർജ്ജ കിരൺ പദ്ധതി. പ്രാദേശികതലത്തിൽ സന്നദ്ധസംഘടനകൾ കോളേജുകളിലെ നാഷണൽ സർവീസ് സ്കീം തുടങ്ങിയവയുടെ പങ്കാളിത്തത്തോടെ പൊതുജനങ്ങൾക്കായി നടത്തുന്ന ഊജ്ജ സംരക്ഷണ പരിശീലന-ബോധവൽക്കരണ പരിപാടിയാണ് ഇത്. കേന്ദ്ര നഗരവികസന മന്ത്രാലയത്തിൻറെ സെൻറർ ഓഫ് എക്സലൻസ് ആയി തിരുവനന്തപുരത്ത് പ്രവർത്തിക്കുന്ന സെൻറർ ഫോർ എൻവിയോൺമെന്റ് ആൻഡ് ഡെവലപ്മെന്റാണ് ഈ പദ്ധതി സംസ്ഥാനമൊട്ടാകെ ഏകോപിപ്പിച്ച് നടപ്പാകുന്നതിനുള്ള റിസോർസ് ഏജൻസിയായി പ്രവർത്തിക്കുന്നത്. ഊർജ്ജ കാര്യശേഷിയും ഊർജ്ജ സംരക്ഷണവും എന്നാ പൊതു വിഷയത്തിന് പുറമേ ഈ വർഷത്തെ ഊർജ്ജ കിരൺ പരിപാടിയിൽ പ്രധാനമായി ചർച്ചചെയുന്ന വിഷയമാണ് 'ഗോ ഇലക്രിക് ' എന്നത്. കേന്ദ്ര ഊർജ്ജ മന്ത്രാലയത്തിന്റെ കീഴിലുള്ള ബ്യൂറോ ഓഫ് എനർജി എഫിഷ്വൻസി (ബി.ഇ.ഇ) സംസ്ഥാന സർക്കാരുകളുടെ സഹകരണത്തോടെ കഴിഞ്ഞ പരിസ്ഥിതിദിനത്തിൽ ഉദ്ഘാടനം ചെയ്ത് നടപ്പാക്കിവരുന്ന പദ്ധതിയാണ് 'ഗോ ഇലക്രിക് കാമ്പയിൻ. രാജ്വത്തെ ഗതാഗതത്തിന്റെ 100 ശതമാനവും വൈദ്യുത വാഹനങ്ങളിലേക്കും ശുദ്ധവും സുരക്ഷിതവുമായ വൈദ്വുതി ഉപയോഗിച്ചുള്ള പാചകത്തിലേക്കും നയിക്കുക, ഇന്ധന ഇറക്കുമതി ആശ്രിതത്വം കുറയ്ക്കുക, കുറഞ്ഞ കാർബൺ സമ്പദ്വ്വവസ്ഥയുടെ പാതയിൽ മുന്നോട്ട് പോകുക, കാലാവസ്ഥാ വ്വതിയാനത്തിന്റെ പ്രതികൂല ആഘാതത്തിൽ നിന്ന് രാജ്വത്തെയും ജനങ്ങളെയും രക്ഷിക്കുക എന്നതാണ് ഈ കാമ്പയിന്റെ പ്രധാന ഉദ്ദേശ്വം. മുഖ്വവിഷയത്തിന് പ്രാധാന്വം നൽകിയുള്ള വെബിനാറുകൾ, അവബോധ ക്ലാസ്സുകൾ, വനിതാസംരംഭക ശാക്തീകരണ ശില്പശാലകൾ,, ഊർജ്ജ സംരക്ഷണ റാലി പ്രതിജ്ഞ, ഒപ്പുശേഖരണം തുടങ്ങിയ പരിപാടികളാണ് ഈ വർഷത്തെ ഊർജ്ജ കിരൺ പദ്ധതിയില് ഉൾപ്പെടുത്തി സംസ്ഥാനമൊട്ടാകെ 2021 ഡിസംബർ ഒന്ന് മുതൽ പതിനാല് വരെയുള്ള കാലയളവിൽ നടപ്പാക്കുന്നത്. ആസാദി ക അമ്വത് മഹോത്സവത്തിൻറെ ഭാഗമായിട്ടുകൂടിയാണ് ഈ വർഷത്തെ പരിപാടികൾ സംഘടിപ്പിക്കുന്നത്.

ചേലോറ, എളയാവൂർ, എടക്കാട്, മുണ്ടയാട് എന്നീ സ്ഥലങ്ങളിൽ ഈ പരിപാടി നടപ്പാക്കുന്നതിന് ഇഎംസി തിരഞ്ഞെടുത്തിരിക്കുന്നത് ശ്രീനാരായണ കോളേജ് കണ്ണൂരിനേയാണ്. കാമ്പയിന്റെ ഭാഗമായി 14.12.2021 തിയ്യതിയിൽ വൈകുന്നേരം 7മണി മുതൽ ഒരു വെബ്ബിനാർ നടത്തുന്നു, പരിപാടികളുടെ ഔപചാരികമായ ഉദ്ഘാടനം കണ്ണൂർ എസ്.എൻ.കോളേജ് പ്രിൻസിപ്പാൾ ഡോ. കെ.അജയകുമാറിന്റെ അദ്ധ്യക്ഷതയിൽ നടക്കുന്ന യോഗത്തിൽ ബഹുമാനപ്പെട്ട കണ്ണൂർ ജില്ലാ പഞ്ചായത്ത് പ്രസിഡ് ശ്രീമതി പി.പി. ദിവ്വ നിർവഹിക്കുന്നു. പ്രസ്തുത പരിപാടിയിലേക്ക് എല്ലാവരെയും സാദരം ക്ഷണിക്കുന്നു. പരിപാടി ഗൂഗിൾ മീറ്റ് ഓൺലൈൻ ഫ്ലാറ്റുഫോമിൽ ആണ് നടക്കുക . ലിങ്ക് ചുവടെ

https://meet.google.com/bqr-bigv-wyi
പരിപാടിയിൽ പങ്കെടുക്കുന്ന എല്ലാവർക്കും ഇ സർട്ടിഫിക്കറ്റ് നൽകുന്നതാണ്