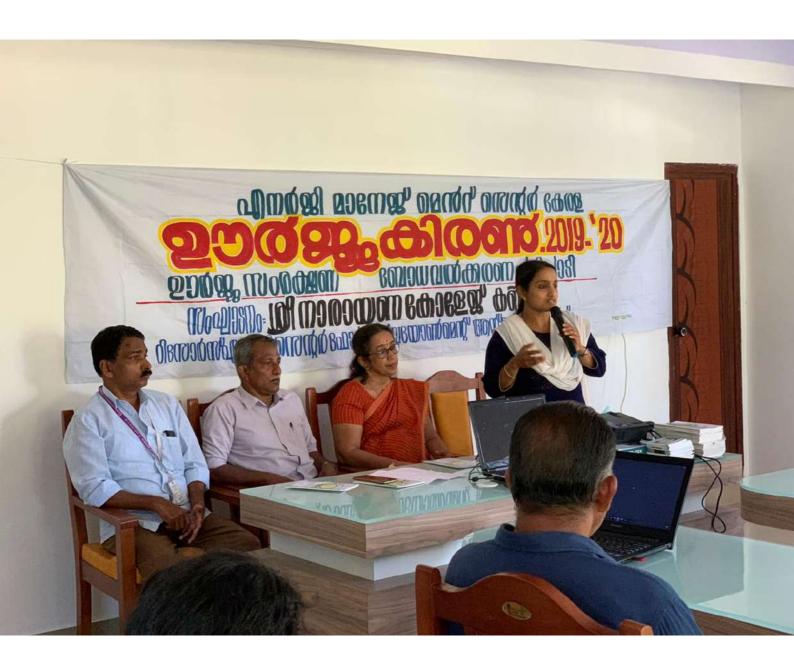

# സ്ത്രീ ശാക്തീകരണത്തിലൂടെയുള്ള ഈർജ്ജ സംരക്ഷണ പ്രൊജക്

ഈർജ്ജ സംരക്ഷ്ണ ബോധവത്കരണ സെമിനാറും,എൽ ഇ ഡി ബശ നിർമാണ - റിപ്പയറിങ് പരിശീലനവും ..

2020 ഫെബ്രുവരി 10 നു ഉച്ചക്ക് 1 :30 ന്

സെമിനാർ ഹാൾ ,എസ് എൻ കോളേജ് ,കണ്ണൂർ

സംഘാടനം : ഡിപ്പാർട്മെൻറ് ഓഫ് ബോട്ടണി ,എസ് എൻ കോളേജ് ,കണ്ണൂർ

സാങ്കേതിക സാമ്പത്തിക സഹായം : സെന്റർ ഫോർ എൻവിയോൺമെൻറ് ആ ഡെവലപ്മെൻറ്,എനർജി മാനേജ്മെന്റ് സെന്റർ ,കേരള

ബഹുമാന്യരേ,

സ്ത്രീ ശാക്തീകരണത്തിലൂടെയുള്ള ഈർജ്ജ സംരക്ഷണത്തിന്റെ ഭാഗമായി കളെ ജില്ലയിലെ വിവിധ പഞ്ചായത്തുകളിലെ ടൈലറിങ് യൂണിറ്റിലുള്ള കുടുംബശ്രീ പ്രവർത്തകരെ സംഘടിപ്പിച്ചു കൊണ്ട് ഈർജ്ജ സംരക്ഷണ ബോധവത്കരണ ക്ലാസും, സൗജന്യ എൽ ഇ ഡി ബൾബ് നിർമാണ, റിപ്പയറിങ് പരിശീലനവും ഫെബ്രുവരി 10 ന് ഉച്ചക്ക് 1:30 ന് എസ് എൻ കോളേജ് സെമിനാർ ഹാളിൽ വച്ച് നടത്തുന്നു.

## രജിസ്ട്രേഷൻ:

സ്വാഗതം : ഡോ. ജിഷ്ണ എം വി ഈർജ്ജ കിരൺ കോർഡിനേറ്റർ)

അധ്യക്ഷൻ ഡോ.കെ അജയ കുമാർ പ്രിൻസിപ്പൽ ഇൻചാർജ്, എസ്എൻ കോളേജ്ക

ഉദ്ഘാടനം ശ്രീമതി പി പി ദിവൃ (വൈസ് പ്രസിഡണ്ട് കണ്ണൂർ ജില്ലാ പഞ്ചായത്ത് )

ആശംസ , ഡോ. കെ പി പ്രശാന്ത് ഇ എം സി റിസോഴ്സ് പേഴ്സൺ )